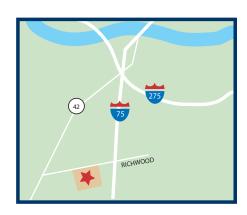

### **DIRECTIONS:**

I-75 to Richwood exit (#175), West on Richwood Rd. Follow .35 miles to Steeplechase entrance on left.