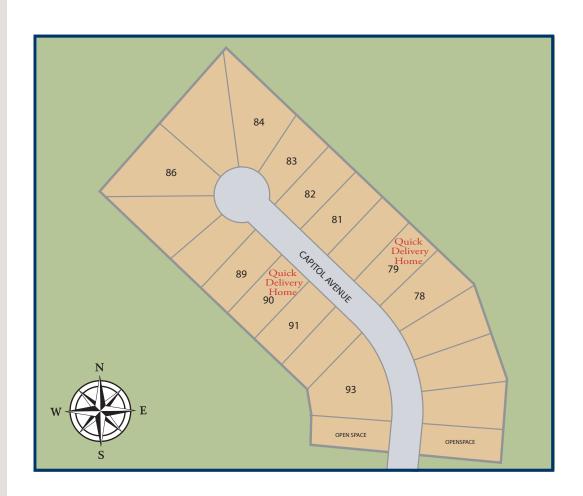

## ROBERTS PARK

## Neighborhood Plan

For more information call 513-310-9779

johnhenryhomes.com

## **FEATURES:**

- Mason Schools
- Convenient to 71, 75 and Liberty Way
- Includes Social Membership Status to Four Bridges
- Surrounded by 80 Acre Community Park
- Walking Trails
- Street trees & Street lights