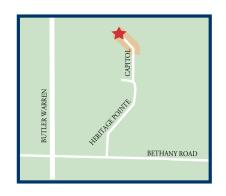

## **DIRECTIONS:**

I-75 to Liberty Way Exit, East on Liberty Way, Left on Butler Warren, Right on Bethany, Left on Heritage Point Boulevard (Heritage Pointe Community), Right on Capitol Avenue

This plat is for illustrational purposes only, believed accurate but not guaranteed, is not part of a legally binding contract, is subject to change without notice and may reflect only a section of a planned community not showing all representations of adjacent land use. ©2016 John Henry Homes Inc. Revised 6/2016