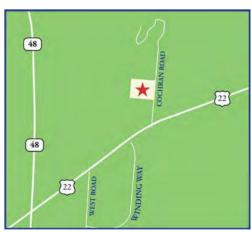

### **DIRECTIONS:**

I-71 to exit #28 (SR. 48/South Lebanon); Go South (left) on State Route 48 for approximately 3 miles to intersection with 22/3; Go (North) left on route 22/3 for approximately 1/2 mile to Turning Leaf entrance (on left)