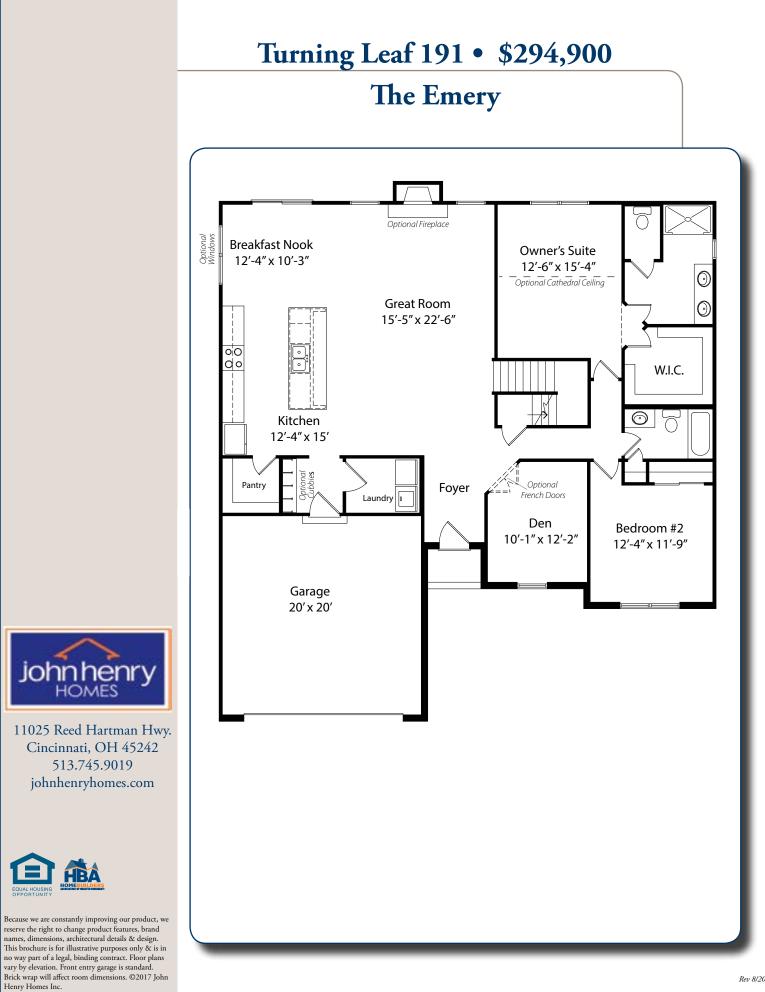

## Turning Leaf 191 • The Emery 5813 Turning Leaf Way • \$294,900

#### Features:

- Approximately 1804 Sq. Ft.
- 9' 1st Floor Ceilings
- 12x15 Patio
- 4' Shower with Ceramic
- Gas Fireplace
- Mudroom with Cubbies
- 61 Estimated HERS Score

### Price Also Includes

- Upgraded Aristokraft Cabinets
- Smoth Top Range
- Stainless Steel Appliances
- Rigid Core LVP in Kitchen
- Rigid Core LVP in Entry
- French Doors at Study
- Moen Eva Chrome Vanity Faucets
- Pendant Lights
- Recessed Lights
- Ceiling Fan in Great Room
- Ceiling Fan in Owner's Suite