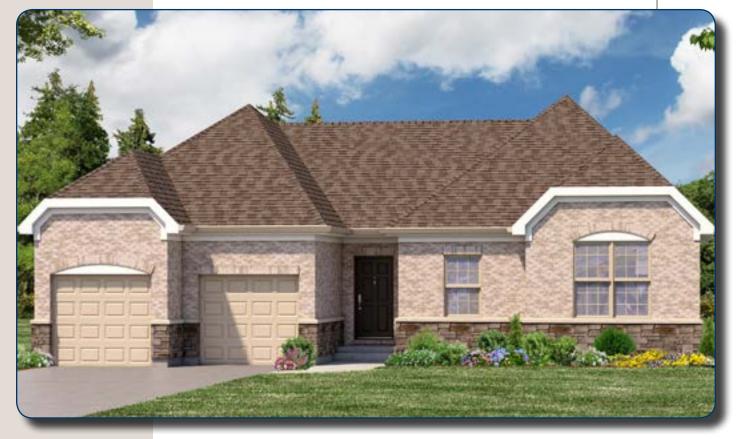

## Turning Leaf 191 • The Emery 5813 Turning Leaf Way • \$294,900

#### Features:

- Approximately 1804 Sq. Ft.
- 9' 1st Floor Ceilings
- 12x15 Patio
- 4' Shower with Ceramic
- Gas Fireplace
- Mudroom with Cubbies
- 61 Estimated HERS Score

### Price Also Includes

- Upgraded Aristokraft Cabinets
- Smoth Top Range
- Stainless Steel Appliances
- Rigid Core LVP in Kitchen
- Rigid Core LVP in Entry
- French Doors at Study
- Moen Eva Chrome Vanity Faucets
- Pendant Lights
- Recessed Lights
- Ceiling Fan in Great Room
- Ceiling Fan in Owner's Suite