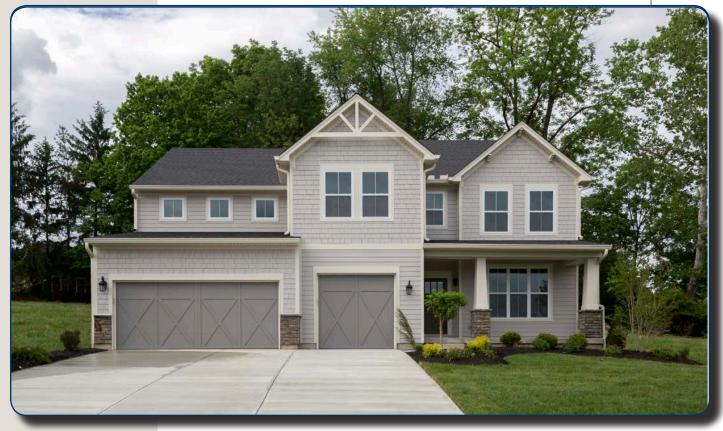

## 7206 Treetops Lane • \$679,000

## Features:

- Approximately 3252 Sq. Ft.
- 3 Car Garage
- 9' 1st Floor Ceilings
- 9' Lower Level
- 2 Story Great Room
- 3 1/2 Baths
- 2 Story Stone Fireplace
- Beamed Ceiling in Great Room
- Luxurious Walk-in Shower
- Mudroom with Built-in Cubbies
- Custom Trim Finishes
- Stone Fireplace
- Custom Paver Patio

## **Price Also Includes**

- Aristokraft Korbet Cabinets
- Quiet Close Cabinets
- Quartz Countertops
- Gourmet Kitchen
- GE Profile Appliances
- Hardwood Kitchen
- Hardwood Dining Room
- Hardwood Study
- Stained Oak Steps
- Smooth Ceilings
- Picture Framed Windows
- Designer Backsplash
- Tile Floors Baths and Laundry
- Upgraded Moen Voss Faucets