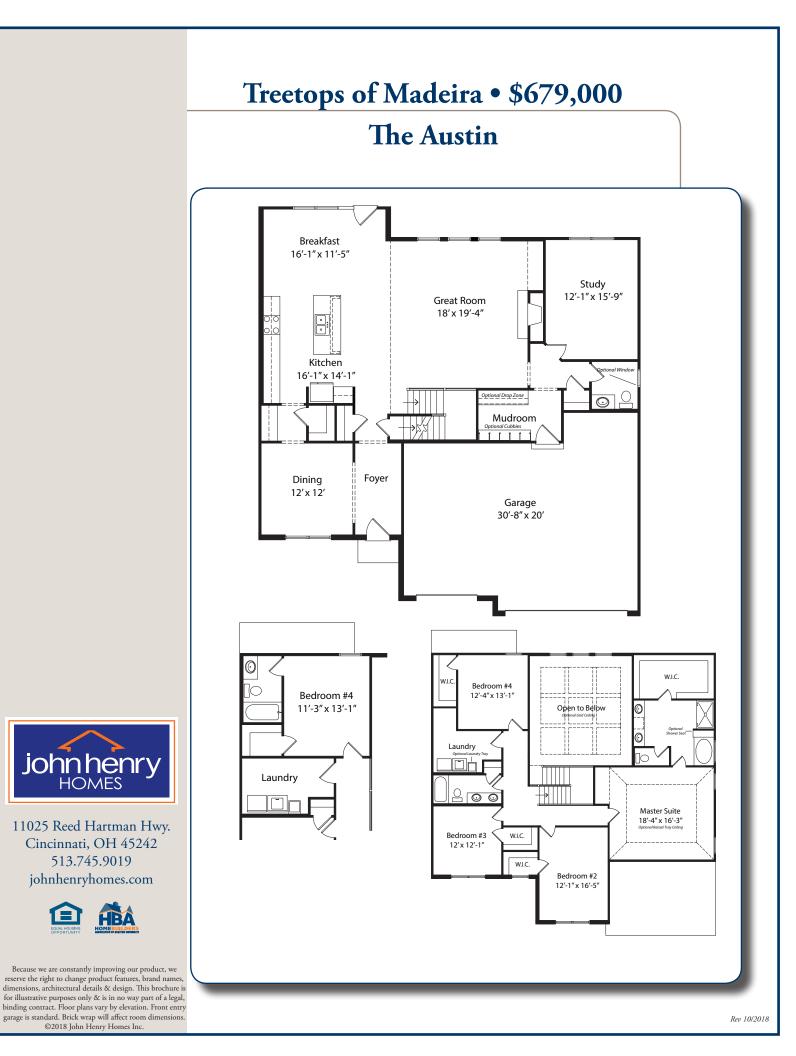

Treetops of Madeira • The Austin

## Features:

- Approximately 3252 Sq. Ft.
- 3 Car Garage
- 9' 1st Floor Ceilings
- 9' Lower Level
- 2 Story Great Room
- 3 1/2 Baths
- 2 Story Stone Fireplace
- Beamed Ceiling in Great Room
- Luxurious Walk-in Shower
- Mudroom with Built-in Cubbies
- Custom Trim Finishes
- Stone Fireplace
- Custom Paver Patio

## **Price Also Includes**

- Aristokraft Korbet Cabinets
- Quiet Close Cabinets
- Quartz Countertops
- Gourmet Kitchen
- GE Profile Appliances
- Hardwood Kitchen
- Hardwood Dining Room
- Hardwood Study
- Stained Oak Steps
- Smooth Ceilings
- Picture Framed Windows
- Designer Backsplash
- Tile Floors Baths and Laundry
- Upgraded Moen Voss Faucets