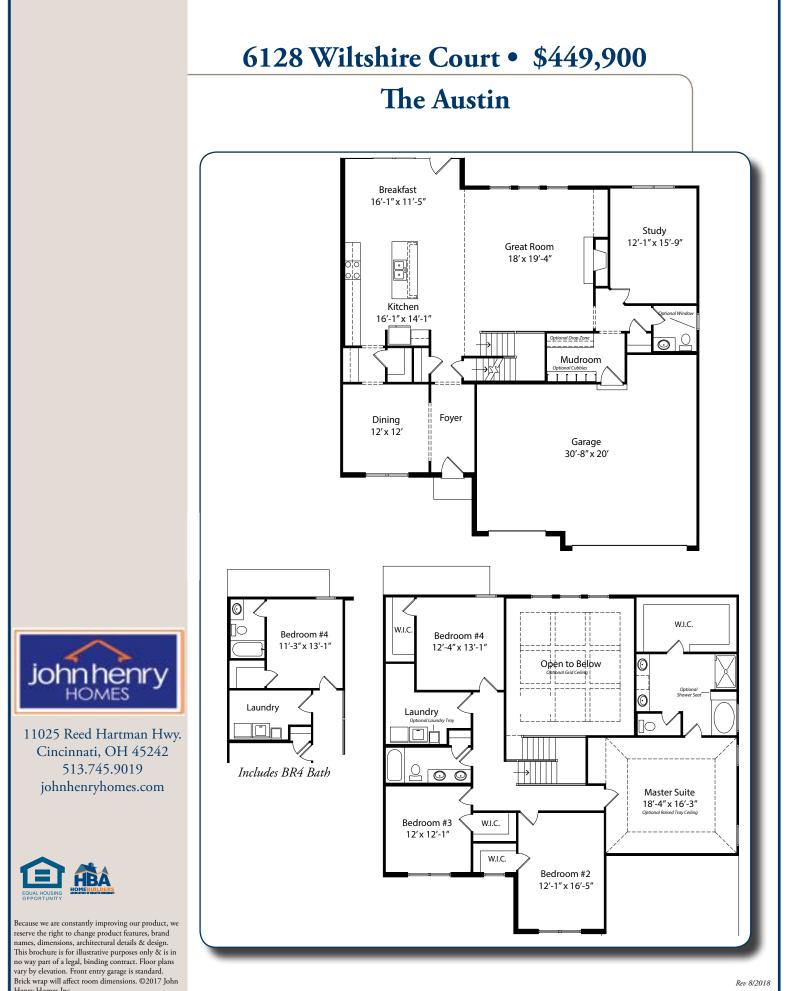

## The Trails of Four Bridges 357 • The Austin

# 6128 Wiltshire Court • \$449,900

## Features:

- Approximately 3244 Sq. Ft.
- 2 Story Great Room
- 3 Full Baths
- 9' 1st Floor
- 3 Car Garage
- Gas Fireplace
- Mudroom Cubbies
- 95% Efficient Furnace
- 10 Year Structural Warranty
- HERS Index Score: 62