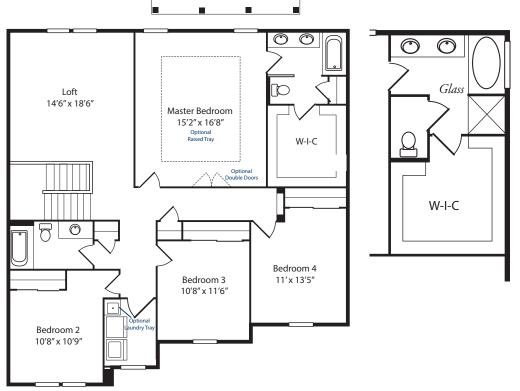

#### Features:

- Approximately 2629 Sq. Ft.
- Bonus Room
- 9' 1st Floor
- 3 Car Garage
- Gas Fireplace
- Coffered Ceiling in Master
- 95% Efficient Furnace
- 10 Year Structural Warranty

#### Price Also Includes

- Upgraded Cabinets
- Gourmet Kitchen
- Granite Countertops
- Hardwood Kitchen
- Stainless Steel Appliances
- Glass Backsplash
- Upgraded Moen Faucets
- Recesss Kitchen Lights
- Pendant Lights at Island
- Overhead Bedroom Lights
- Ice Maker Line
- Ceramic Baths and Laundry