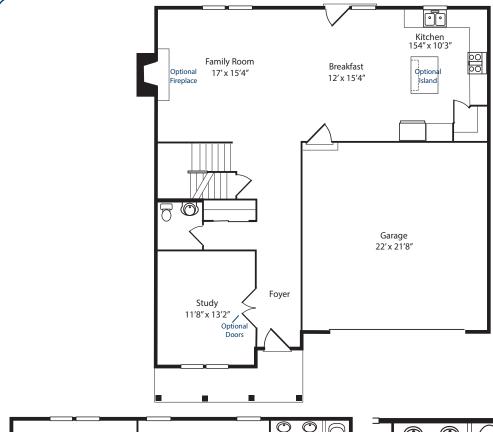

#### Features:

- Approximately 2629 Sq. Ft.
- Bonus Room
- 9' 1st Floor
- 3 Car Garage
- Gas Fireplace
- Coffered Ceiling in Master
- 95% Efficient Furnace
- 10 Year Structural Warranty

#### Price Also Includes

- Upgraded Cabinets
- Gourmet Kitchen
- Granite Countertops
- Hardwood Kitchen
- Stainless Steel Appliances
- Glass Backsplash
- Upgraded Moen Faucets
- Recesss Kitchen Lights
- Pendant Lights at Island
- Overhead Bedroom Lights
- Ice Maker Line
- Ceramic Baths and Laundry