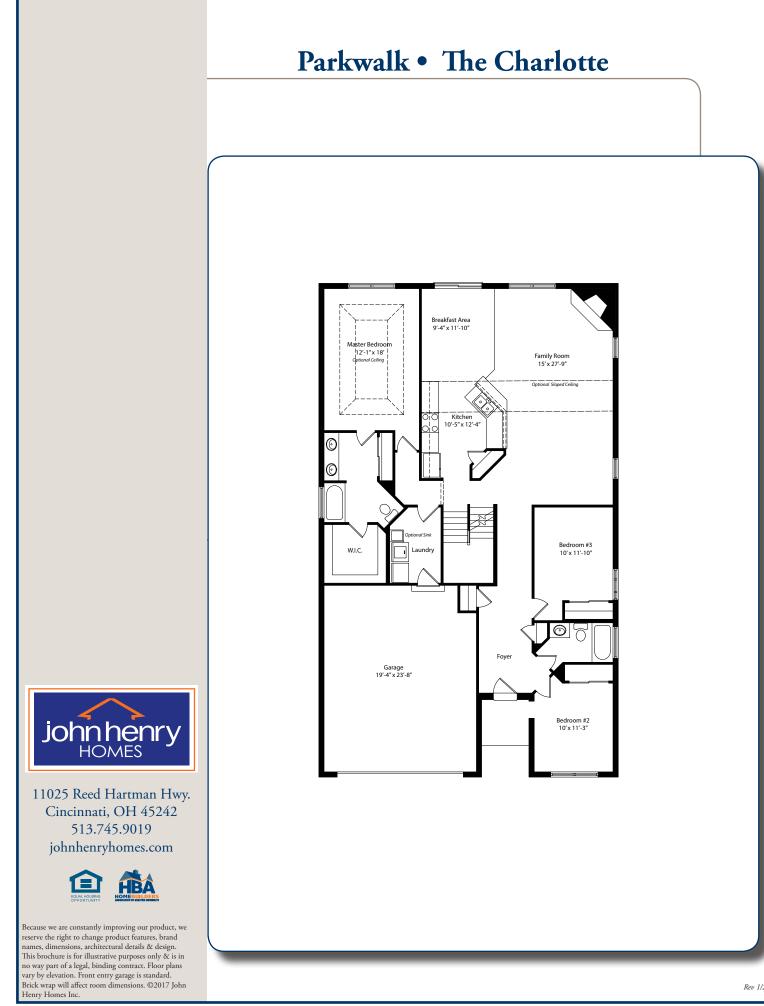

## Features:

- Approximately 1836 Sq. Ft.
- 9' 1st Floor
- Vaulted Great Room
- Gas Fireplace
- 95% Efficient Furnace
- 10 Year Structural Warranty
- HERS Energy Rating
- HOA Yard Maintenance
- HOA Snow Removal
- 10 Minutes to Downtown
- Minutes from I-74

## 11025 Reed Hartman Hwy. Cincinnati, OH 45242 513.745.9019 johnhenryhomes.com

Because we are constantly improving our product, we reserve the right to change product features, brand names, dimensions, architectural details & design. This brochure is for illustrative purposes only & is in no way part of a legal, binding contract. Floor plans vary by elevation. Front entry garage is standard. Brick wrap will affect room dimensions. ©2017 John Henry Homes Inc.