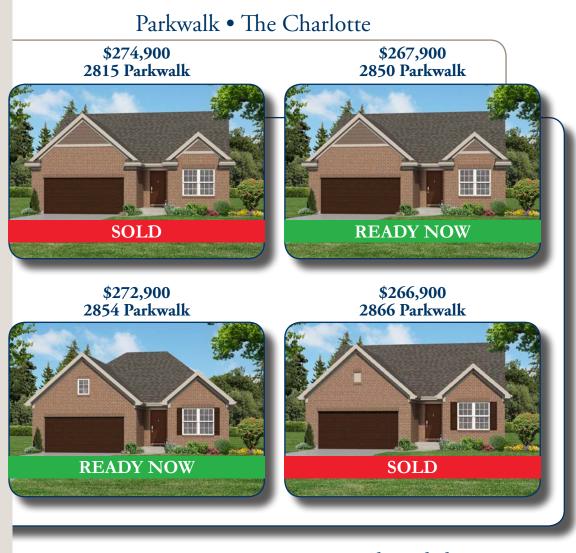

## Features:

- Approximately 1836 Sq. Ft.
- 9' 1st Floor
- Vaulted Great Room
- Gas Fireplace
- 95% Efficient Furnace
- 10 Year Structural Warranty
- HERS Energy Rating
- HOA Yard Maintenance
- HOA Snow Removal
- 10 Minutes to Downtown
- Minutes from I-74

## Price Also Includes

- Aristokraft Birch Cabinets
- Granite Countertops
- Hardwood Kitchen
- Stainless Steel Appliances
- Decorative Backsplash
- Upgraded Moen Faucets
- Recesss Kitchen Lights
- Overhead Bedroom Lights
- Ice Maker Line
- Ceramic Floors Owner's Bath
- Ceramic Floors Hall Bath
- Ceramic Floors Laundry