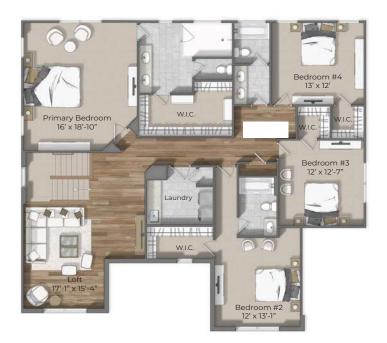

## Design Features and Decorator Choices:

- Approximately 3494 Sq. Ft.
- Almost Full Acre Homesite
- Gorgeous, Wooded, Private Site
  - 4 1/2 Baths
  - Walkout Basement
    - 9' Lower Level
    - 12x16 Deck
  - Spa Like Walk-in Shower
  - 3 Car Side Entry Garage
- Raised Ceiling in Owner's Suite
  - Mudroom Cubbies
    - Video Doorbell
  - 67 Estimated HERS Index

- Aristokraft Painted White Cabinets
  - Gourmet Kitchen
  - Silestone Quartz Countertops
    - Gas Range
    - Hardwood First Floor
  - Ceramic Baths and Laundry
  - Upgraded Shaw Carpet & Pad
    - Stainless Steel Appliances
    - Decorative Backsplash
  - LED Recesss Syle Kitchen Lights
  - Ceiling Fans in Primary and GR
    - Pendant Lights at Island
  - Upgraded Black Moen Faucets