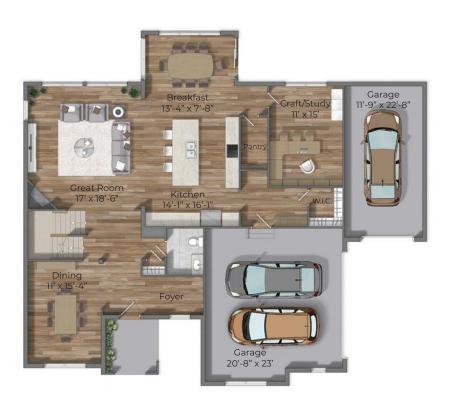

## Design Features and Decorator Choices:

- Approximately 3494 Sq. Ft.
- Almost Full Acre Homesite
- Gorgeous, Wooded, Private Site
  - 4 1/2 Baths
  - Walkout Basement
    - 9' Lower Level
    - 12x16 Deck
  - Spa Like Walk-in Shower
  - 3 Car Side Entry Garage
- Raised Ceiling in Owner's Suite
  - Mudroom Cubbies
    - Video Doorbell
  - 67 Estimated HERS Index

- Aristokraft Painted White Cabinets
  - Gourmet Kitchen
  - Silestone Quartz Countertops
    - Gas Range
    - Hardwood First Floor
  - Ceramic Baths and Laundry
  - Upgraded Shaw Carpet & Pad
    - Stainless Steel Appliances
    - Decorative Backsplash
  - LED Recesss Syle Kitchen Lights
  - Ceiling Fans in Primary and GR
    - Pendant Lights at Island
  - Upgraded Black Moen Faucets