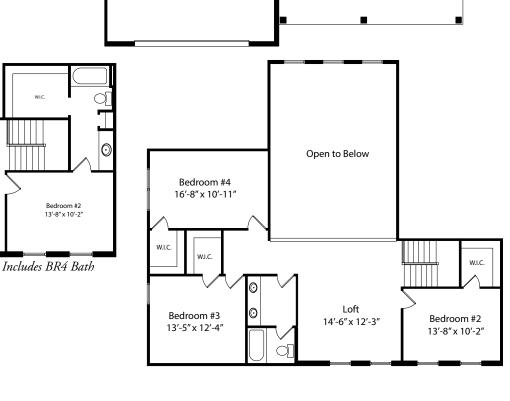

#### Features:

- Approximately 3010 Sq. Ft.
- Walkout Basement
- 2 Story Great Room
- 2 Story Stone Fireplace
- 3 Full Baths
- 9' 1st Floor
- 3 Car Side Entry Garage
- Gas Fireplace
- Mudroom Cubbies
- 95% Efficient Furnace
- 10 Year Structural Warranty