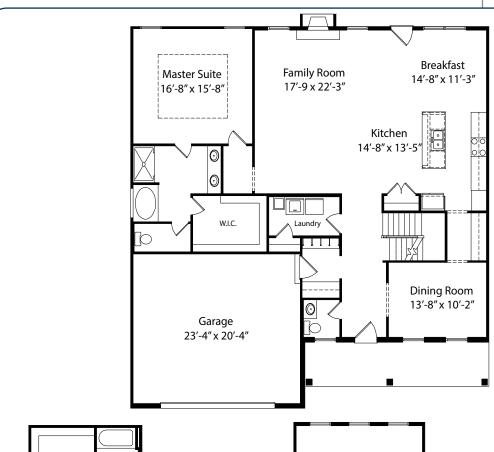

#### Features:

- Approximately 3010 Sq. Ft.
- Walkout Basement
- 2 Story Great Room
- 2 Story Stone Fireplace
- 3 Full Baths
- 9' 1st Floor
- 3 Car Side Entry Garage
- Gas Fireplace
- Mudroom Cubbies
- 95% Efficient Furnace
- 10 Year Structural Warranty

#### Price Also Includes

- Kohler Farmhouse Sink
- Aristokraft Korbett Cabinets
- Gourmet Kitchen
- Quartz Countertops
- Hardwood Kitchen
- Hardwood Great Room
- Hardwood Dining Room
- Stainless Steel Appliances
- Decorative Backsplash
- Recesss Kitchen Lights
- Pendant Lights at Island
- Ceramic Baths and Laundry