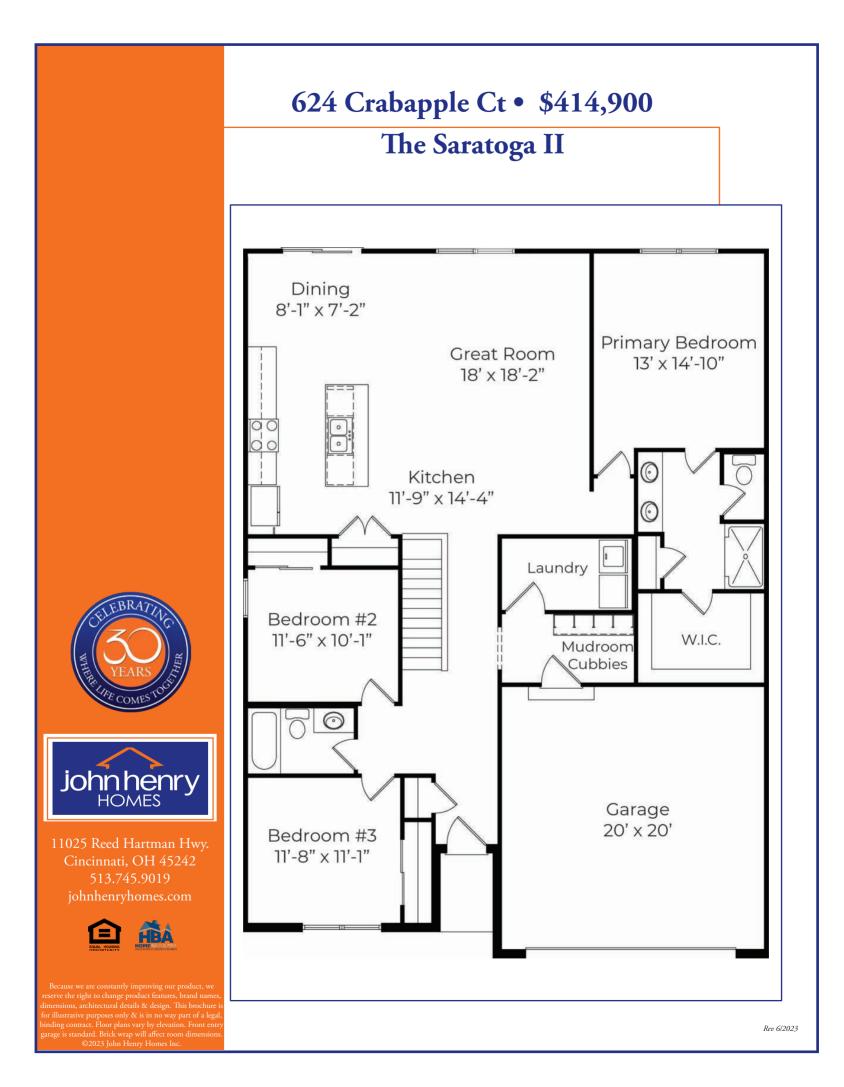

## Turning Leaf 224 • The Saratoga II 624 Crabapple Ct • \$414,900

## Design Features and Decorator Choices:

- Approximately 1684 Sq. Ft.
- Level Homesite
- 2 Full Bathrooms
- 3 Bedrooms
- 9' First Floor Ceilings
- 2 Car Front Entry Garage
- Mudroom Cubbies
- Video Doorbell
- Dimensional Shingles
- 58 Estimated HERS Index