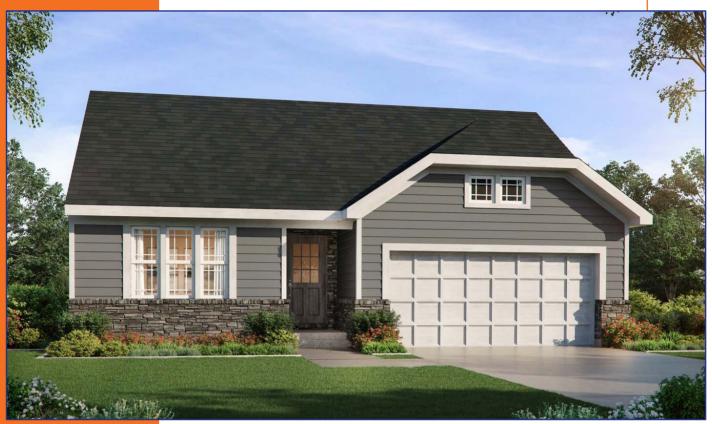

## Turning Leaf 224 • The Saratoga II 624 Crabapple Ct • \$414,900

## Design Features and Decorator Choices:

- Approximately 1684 Sq. Ft.
- Level Homesite
- 2 Full Bathrooms
- 3 Bedrooms
- 9' First Floor Ceilings
- 2 Car Front Entry Garage
- Mudroom Cubbies
- Video Doorbell
- Dimensional Shingles
- 58 Estimated HERS Index