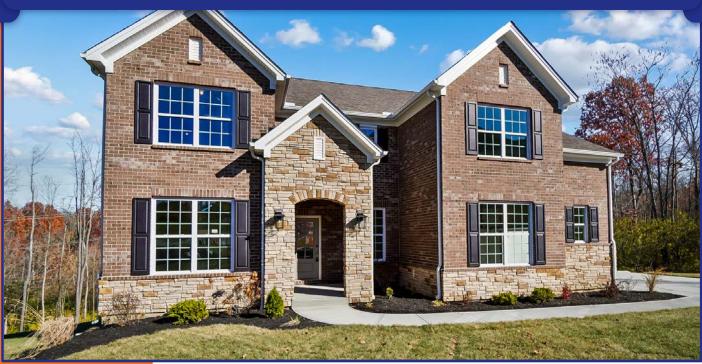

## Oaks of West Chester 107 • The Sofia

## 8854 Old Farm Drive • \$799,900

\*Special Below Market 30 Year Fixed Conventional Rate With No Closing Cost.

### Design Features and Decorator Choices:

- Approximately 3494 Sq. Ft.
- Gorgeous, Wooded, Private Site
- 3 1/2 Baths
- Walkout Basement
- 9' Lower Level
- 12x16 Deck
- 3 Car Front/Side Entry Garage
- Garage Door Opener
- Mudroom Cubbies
- Video Doorbell
- 64 Estimated HERS Index

- Aristokraft Painted Cabinets
- Gourmet Kitchen
- Quartz Countertops
- GE Gas Cooktop
- Hardwood First Floor
- Ceramic Baths and Laundry
- Upgraded Shaw Carpet & Pad
- Stainless Steel Appliances
- Decorative Backsplash
- LED Recesss Style Kitchen Lights
- Upgraded Black Moen Faucets