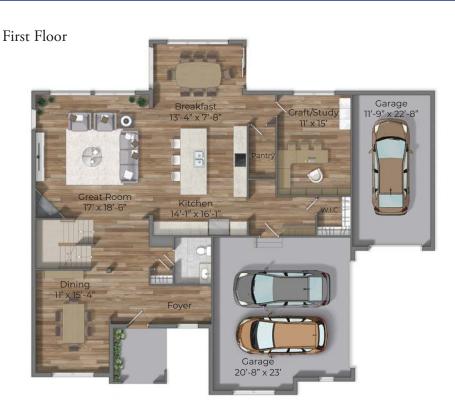

### Design Features and Decorator Choices:

- Approximately 3494 Sq. Ft.
- Gorgeous, Wooded, Private Site
- 3 1/2 Baths
- Walkout Basement
- 9' Lower Level
- 12x16 Deck
- 3 Car Front/Side Entry Garage
- Garage Door Opener
- Mudroom Cubbies
- Video Doorbell
- 64 Estimated HERS Index

- Aristokraft Painted Cabinets
- Gourmet Kitchen
- Quartz Countertops
- GE Gas Cooktop
- Hardwood First Floor
- Ceramic Baths and Laundry
- Upgraded Shaw Carpet & Pad
- Stainless Steel Appliances
- Decorative Backsplash
- LED Recesss Style Kitchen Lights
- Upgraded Black Moen Faucets