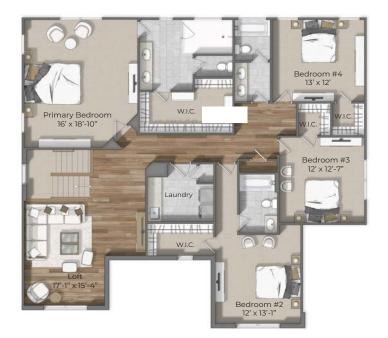

# 8854 Old Farm Drive • \$799,900 The Sofia

Second Floor

11025 Reed Hartman Hwy. Cincinnati, OH 45242 513.745.9019 johnhenryhomes.com

Because we are constantly improving our product, we reserve the right to change product features, brand names, dimensions, architectural details & design. This brochure is for illustrative purposes only & is in no way part of a legal, binding contract. Floor plans vary by elevation. Front entry garage is standard.

Brick wrap will affect room dimensions.

©2024 John Henry Homes Inc.