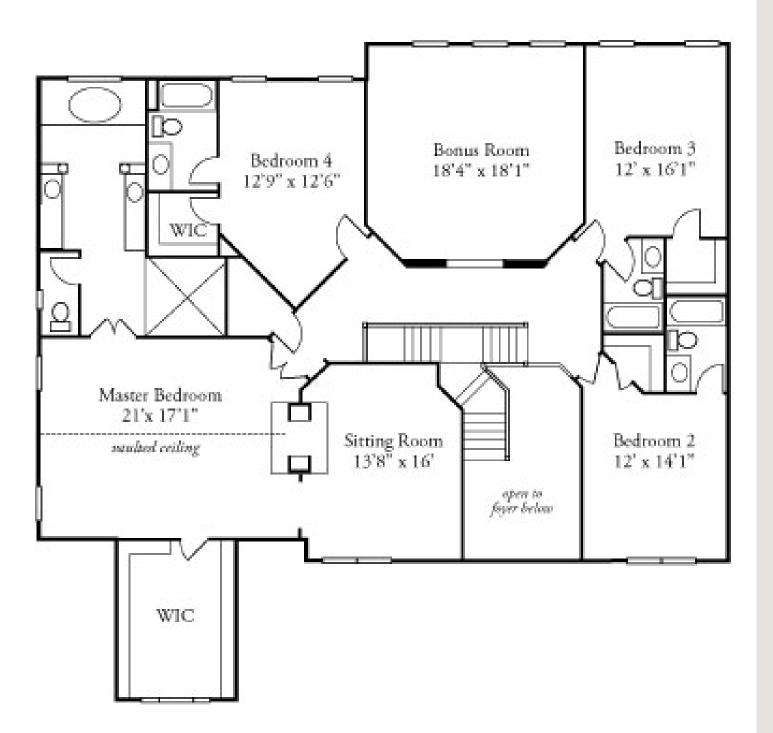

# THE BUCKINGHAM CUSTOM

Because we are constantly improving our product, we reserve the right to change product features, brand names, dimensions, aarchitectural details & design. This brochure is for illustrative purposes only & is in no way part of a legal, binding contract. Floor plans vary by elevation. Front entry garage is standard. Brick wrap will affect room dimensions. ©2010 John Henry Homes Inc.