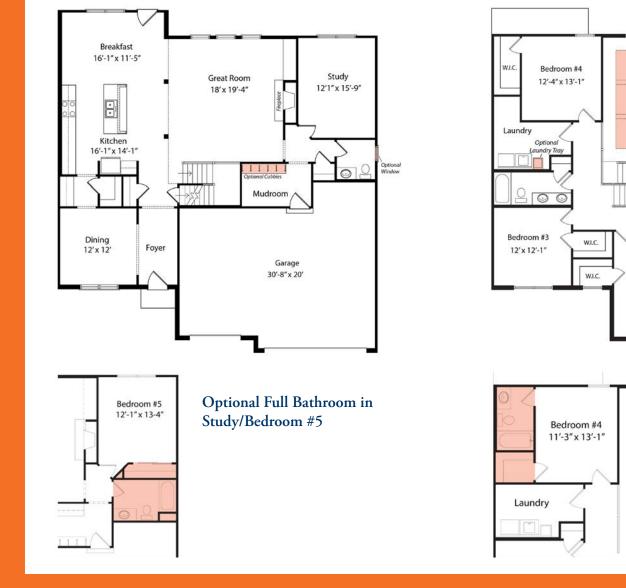

# The Austin

**Open to Below** 

Optional

Beamed

Ceiling

Bedroom #2 12'-1" x 16'-5" W.I.C.

Primary

Bedroom 18'-4" x 16'-3"

Optional Tray Ceiling

**Optional Full Bathroom** 

in Bedroom #4

### Floor Plans

513.745.9019 johnhenryhomes.com

Because we are constantly improving our product, we reserve the right to change product features, brand names, dimensions, architectural details & design. This brochure is for illustrative purposes only & is in no way part of a legal, binding contract. Floor plans vary by elevation. Front entry garage is standard. Brick wrap will affect room dimensions. ©2023 John Henry Homes Inc.