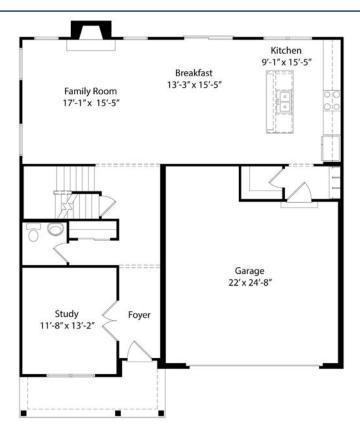

#### Features:

- Approximately 2720 Sq. Ft.
- 9' 1st Floor Ceilings
- 9' Basement Walls
- Gas Fireplace with Stone Surround
- Built-in Cubbies in Mud Room
- American Scrape Oak First Floor
- Quartz Counter Tops in Kitchen & Owner's Bath
- Luxurious Walk-in Shower
- Rain Shower in Owner's Bath
- 51/4" Base Board First Floor
- Picture Framed Window Openings
- Laundry Sink & Cabinet

#### Price Also Includes

- Gourmet Kitchen
- Aristokraft Winstead Painted Cabinets
- Quiet Close Cabinets Kitchen
- Gas Cooktop
- GE Profile Stainless Steel Appliances
- Smooth Ceilings
- Upgraded Carpet and Pad
- Designer Glass Backsplash
- Tile Floors Baths and Laundry
- Oak tread stairs
- Stained Fiberglass Front Door
- Moen Voss Faucets

## 7302 Iuka Avenue

11025 Reed Hartman Hwy. Cincinnati, OH 45242 513.745.9019 johnhenryhomes.com

Because we are constantly improving our product, we reserve the right to change product features, brand names, dimensions, architectural details & design. This brochure is for illustrative purposes only & is in no way part of a legal, binding contract. Floor plans vary by elevation. Front entry garage is standard. Brick wrap will affect room dimensions. ©2018 John Henry Homes Inc.