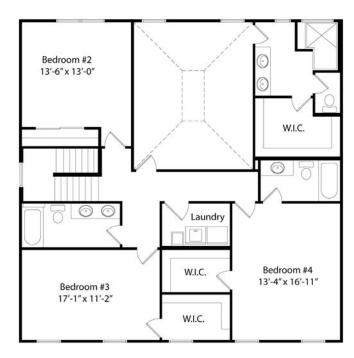

#### Features:

- Approximately 2720 Sq. Ft.
- 9' 1st Floor Ceilings
- 9' Basement Walls
- Gas Fireplace with Stone Surround
- Built-in Cubbies in Mud Room
- American Scrape Oak First Floor
- Quartz Counter Tops in Kitchen & Owner's Bath
- Luxurious Walk-in Shower
- Rain Shower in Owner's Bath
- 51/4" Base Board First Floor
- Picture Framed Window Openings
- Laundry Sink & Cabinet

#### Price Also Includes

- Gourmet Kitchen
- Aristokraft Winstead Painted Cabinets
- Quiet Close Cabinets Kitchen
- Gas Cooktop
- GE Profile Stainless Steel Appliances
- Smooth Ceilings
- Upgraded Carpet and Pad
- Designer Glass Backsplash
- Tile Floors Baths and Laundry
- Oak tread stairs
- Stained Fiberglass Front Door
- Moen Voss Faucets

## 7302 Iuka Avenue

11025 Reed Hartman Hwy. Cincinnati, OH 45242 513.745.9019 johnhenryhomes.com

Because we are constantly improving our product, we reserve the right to change product features, brand names, dimensions, architectural details & design. This brochure is for illustrative purposes only & is in no way part of a legal, binding contract. Floor plans vary by elevation. Front entry garage is standard. Brick wrap will affect room dimensions. ©2018 John Henry Homes Inc.