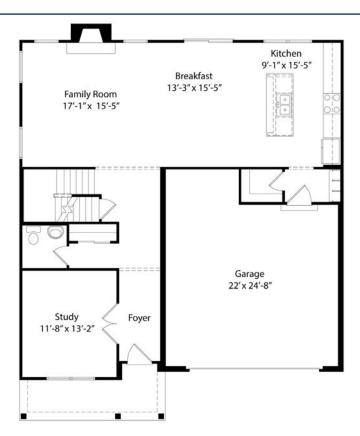

#### Features:

- Approximately 2720 Sq. Ft.
- 9' 1st Floor Ceilings
- 9' Basement Walls
- Gas Fireplace with Stone Surround
- Built-in Cubbies in Mud Room
- American Scrape Oak First Floor
- Granite Counter Tops in Kitchen & Master Bath
- Luxurious Walk-in Shower
- Rain Shower in Owner's Bath
- 5 1/2" Baseboards First Floor
- Laundry Sink & Cabinet