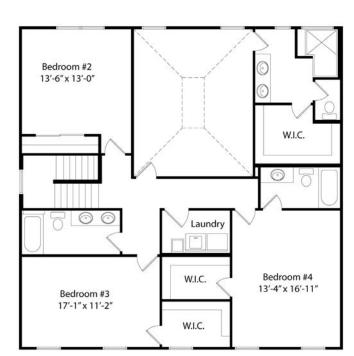

#### Features:

- Approximately 2720 Sq. Ft.
- 9' 1st Floor Ceilings
- 9' Basement Walls
- Gas Fireplace with Stone Surround
- Built-in Cubbies in Mud Room
- American Scrape Oak First Floor
- Granite Counter Tops in Kitchen & Master Bath
- Luxurious Walk-in Shower
- Rain Shower in Owner's Bath
- 5 1/2" Baseboards First Floor
- Laundry Sink & Cabinet